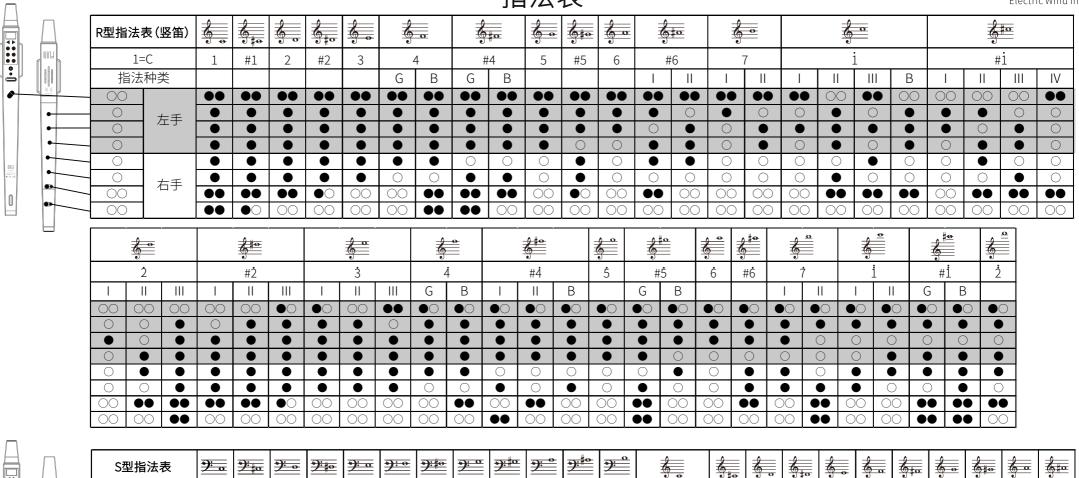

# 指法表

|    | T . |    |             |    | Ι.         |    |    | <b>A</b> II |    |     |          | , to |    | . • |
|----|-----|----|-------------|----|------------|----|----|-------------|----|-----|----------|------|----|-----|
|    |     |    | <b>6</b> 10 |    | <b>***</b> |    |    | ***         |    | *** |          |      |    |     |
| 7  | i   |    | #i          | ż  | #2         | 3  | 4  | #4          | 5  | #5  | <b>.</b> | #6   | ż  | i   |
|    |     | Ш  |             |    |            |    |    |             |    |     |          |      |    |     |
| •• | ••  | •0 | •0          | •0 | •0         | •0 | •0 | •0          | •0 | •0  |          | •0   | •0 |     |
| •  | 0   | •  | •           | •  | •          | •  | •  | •           | •  | •   | •        | •    | •  |     |
| 0  | •   | •  | •           | •  | •          | •  | •  | •           | •  | •   | •        | 0    | 0  |     |
| 0  | 0   | •  | •           | •  | •          | •  | •  | •           | •  | 0   | 0        | •    | 0  | 0   |
| 0  | 0   | •  | •           | •  | •          | •  | •  | 0           | 0  | •   | 0        | •    | 0  | 0   |
| 0  | 0   | •  | •           | •  | •          | •  | 0  | •           | 0  | •   | 0        | 0    | 0  | 0   |
| 00 | 00  | •• | ••          | •• |            | 00 | 00 | ••          | 00 |     | 00       | ••   | 00 | 00  |
| 00 | 00  | •• |             | 00 | 00         | 00 | 00 | ••          | 00 | 00  | 00       | 00   | 00 | 00  |

### 注:

- ─ 表示按下 ○表示不按
- G=德式指法 B=巴洛克指法
- ─ 罗马数字I, II, III, IV表示多种指法
- 一 竖笛音色的实际音高比记谱高八度

更多精彩内容 请扫描上方二维码下载 <美派音乐APP>