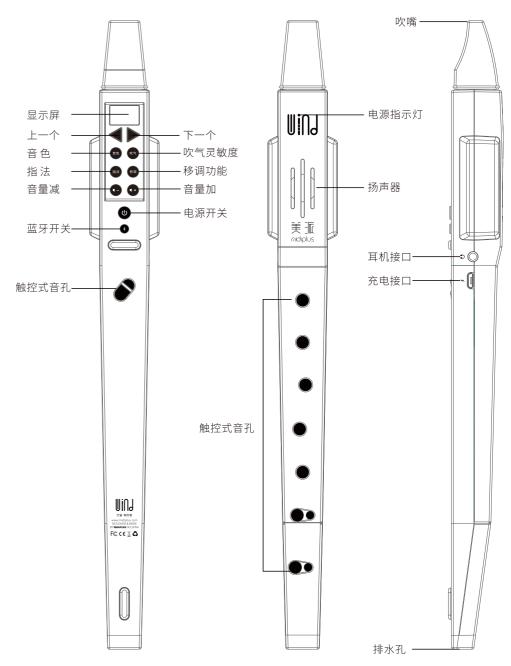

### 使用方法

- 1、将附带的可拆卸硅胶吹嘴套在Wind的吹嘴上
- 2、长按电源开关按键约0.5秒开机
- 3、使用音量键调整到合适的音量:0~10级可调,0=静音,10=最大音量
- 4、连接耳机后扬声器将自动静音
- 5、按照正确的指法即可吹奏
- 6、按音色键后使用功能调节键可选择10种音色
- 7、按吹气键后使用功能调节键可调节3种吹气灵敏度:1=偏轻、2=标准、3=偏重
- 8、按指法键后使用功能调节键可切换2种指法:r=竖笛指法、S=简化指法
- 9、按移调键后使用功能调节键可向上或向下移调12个半音
- 10、长按蓝牙键约0.5秒可开启/关闭蓝牙MIDI功能,
- 11、iOS设备可通过APP内的设置菜单进行连接,以"库乐队"APP为例:APP内转到设置菜单 高级 蓝牙MIDI设备,在设备列表中找到"Wind"点击连接,蓝牙按键背光常亮即连接成功。

### 硬件功能示意图