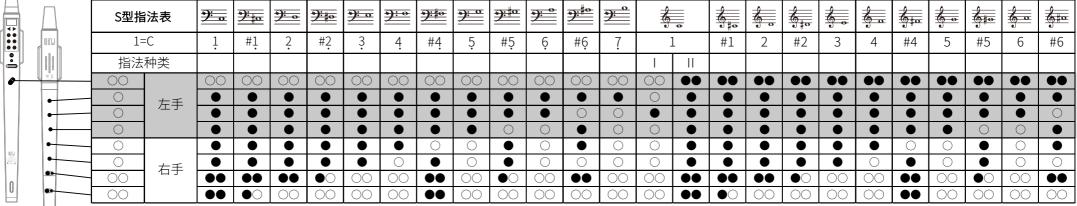

# 指法表

|    | T . |    |             |    | Ι.         |    |    | <b>A</b> II |    |     |          | , to |    | . • |
|----|-----|----|-------------|----|------------|----|----|-------------|----|-----|----------|------|----|-----|
|    |     |    | <b>6</b> 10 |    | <b>***</b> |    |    | ***         |    | *** |          |      |    |     |
| 7  | i   |    | #i          | ż  | #2         | 3  | 4  | #4          | 5  | #5  | <b>.</b> | #6   | ż  | i   |
|    |     | Ш  |             |    |            |    |    |             |    |     |          |      |    |     |
| •• | ••  | •0 | •0          | •0 | •0         | •0 | •0 | •0          | •0 | •0  |          | •0   | •0 |     |
| •  | 0   | •  | •           | •  | •          | •  | •  | •           | •  | •   | •        | •    | •  |     |
| 0  | •   | •  | •           | •  | •          | •  | •  | •           | •  | •   | •        | 0    | 0  |     |
| 0  | 0   | •  | •           | •  | •          | •  | •  | •           | •  | 0   | 0        | •    | 0  | 0   |
| 0  | 0   | •  | •           | •  | •          | •  | •  | 0           | 0  | •   | 0        | •    | 0  | 0   |
| 0  | 0   | •  | •           | •  | •          | •  | 0  | •           | 0  | •   | 0        | 0    | 0  | 0   |
| 00 | 00  | •• | ••          | •• |            | 00 | 00 | ••          | 00 |     | 00       | ••   | 00 | 00  |
| 00 | 00  | •• |             | 00 | 00         | 00 | 00 | ••          | 00 | 00  | 00       | 00   | 00 | 00  |

### 注:

- ─ 表示按下 ○表示不按
- G=德式指法 B=巴洛克指法
- ─ 罗马数字I, II, III, IV表示多种指法
- 一 竖笛音色的实际音高比记谱高八度

更多精彩内容 请扫描上方二维码下载 <美派音乐APP>